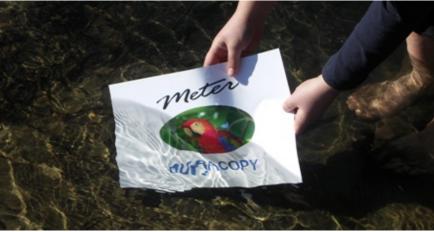

# **Product Description**

Duracopy Permanent Paper is a white coated polyester film designed for long-lasting use and frequent handling. Compatible with most laser printers and copiers, Duracopy Permanent Paper prints high-quality colour photographic images without bending, bubbling, or curling. Ideal for heavy duty usage, it combines the tear proof, moisture repellent, and soil resistant qualities of plastic with printing fidelity and colour brilliance of high-quality paper. Duracopy Permanent Paper is available in A4, A3 and A5 sizes, and loads, collates, and streams feeds just like conventional paper.

#### Features and Benefits

- **Durable material** coated polyester film allowing for frequent handling, use in harsh conditions, and an extended shelf life
- **Substance resistant** waterproof and resistant to damage from grease and chemicals
- Superior graphic reproduction smooth and even print surface for high quality colour brilliance that does not yellow with age
- **Printer compatibility** prints like normal paper in laser printers and copiers without bending, bubbling, or curling