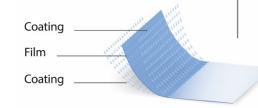

### **Specifications**

- Thickness: 120 micron (160 gsm)
- Highly Tear Resistant
- Universal use in nearly all Toner printers
- Coated polyester film

Sizes: A4 - DCA4

A3 - DCA3

**A5 - DCA5** 