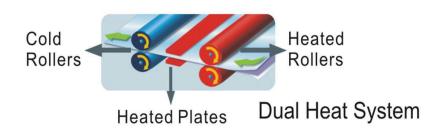

## **Brief Description:**

- Dual Heating System
- All metal heavy duty construction
- Variable temperature control
- Laminates both hot and cold
- Suitable for hot foiling and mounting
- Bubble free photo lamination
- Anti-Jam reverse mode
- Overheat protection mode
- Power and ready light indicator