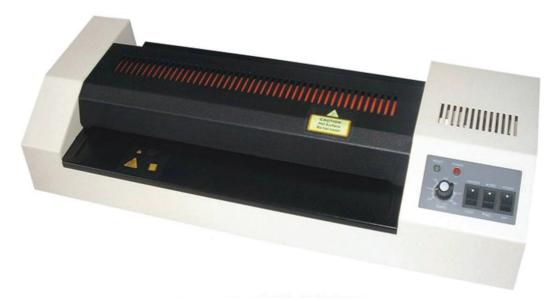

## PRO330 "A3" HOT ROLL POUCH LAMINATOR

## **Brief Description:**

- Dual Heating System
- All metal heavy duty construction
- Variable temperature control
- Laminates both hot and cold
- Suitable for hot foiling and mounting
- Bubble free photo lamination
- Anti-Jam reverse mode
- Overheat protection mode
- Power and ready light indicator

## **Technical Specifications:**

| Max. working width (mm)     | 330mm                                                    |
|-----------------------------|----------------------------------------------------------|
| Max. working thickness (mm) | 1mm                                                      |
| Max. working temperature    | 160° C                                                   |
| Laminating Speed            | 0.65m/min                                                |
| Recommended film thickness  | Up to 250 micron                                         |
| Control System              | Electronic Circuit (PCB) and Gradual Temperature Control |
| Cooling System              | 2 x DC Fans                                              |
| Power supply (V/Hz)         | AC100, 110, 220-240V/50,60Hz                             |
| Power                       | 700W                                                     |
| Dimensions (L x W x H)      | 515mm x 200mm x 110mm                                    |
| Weight                      | 9kg                                                      |