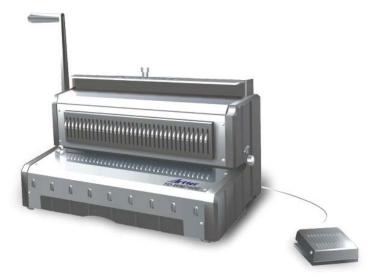

## **WM740E Electric Wire Binding Machine**

WM740E Electric Punch Heavy Duty Wire Binder for Large Volume Binding. Solid Steel-Suits Bigger Office/Departments and Printrooms/Copyshops. The WM740E Electric Wire Binding Machine uses 3:1 Pitch 34 Ring Wire and can produce documents up to 120 pages in size.

## **WM740E Product Features**

- All Metal Construction-Solid Steel Mechanisms
- Adjustable Binding Punch Pins
- Adjustable Margin Depth punch position from edge of the page
- Large Waste Paper Tray
- Punches up to 25 sheets

- Bind up to 120 page Booklets
- Uses 34 Ring 3:1 Pitch Wire
- 12 Months Warranty
- Weight 28 kgs
- Dimensions 43 x 42 x 26.5cm

Our Price \$1072.50 Inc GST

Code: WM740E

**Full Range of Consumables Available-Wire and Binding Covers** 