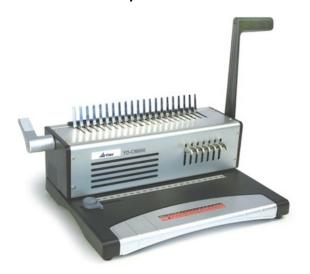

## **CB660 Comb Binding Machine**

The CB660 Comb Binder is a Medium Volume Comb Binding Machine. Solid Steel-Suits medium size Companies and Govt Departments. Great for Schools who do occasional Binding. The CB660 Comb Binding Machine uses 21 Ring or 20 Ring Plastic Binding Combs and can produce documents up to 375 pages in size.

## **CB660 Product Features**

- All Metal Construction-Solid Steel Mechanisms
- Adjustable Binding Punch Pins (7) for Binding smaller documents
- Adjustable Margin Depth punch position from edge of the page
- Large Volume Waste Paper Tray
- Punches up to 18-20 sheets

- Bind up to 375 page Booklets
- Uses 21 Ring & 20 Ring Combs
- 12 Months Warranty
- Weight 9.5 kgs
- Dimensions 43 x 31 x 20cm

Our Price \$ 263.00 Inc GST \$ 239.10 + GST

Code: CB660

Full Range of Consumables Available-Binding Combs and Binding Covers