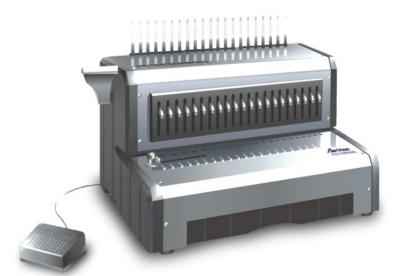

## **CB650E Electric Comb Binding Machine**

CB650E Electric Punch Heavy Duty Comb Binder for Large Volume Binding. Solid Steel-Suits Bigger Office/Departments and Printrooms/Copyshops. The CB650E Electric Comb Binding Machine uses 21 Ring or 20 Ring Plastic Binding Combs and can produce documents up to 375 pages in size.

## **CB650E Product Features**

- All Metal Construction-Solid Steel Mechanisms
- Adjustable Binding Punch Pins
- Adjustable Margin Depth punch position from edge of the page
- Large Waste Paper Tray
- Punches up to 25 sheets

- Bind up to 375 page Booklets
- Uses 21 Ring & 20 Ring Combs
- 12 Months Warranty
- Weight 24.4 kgs
- Dimensions 43 x 42 x 26.5cm

Our Price \$1095.00 Inc GST \$ 995.00 + GST

Code: CB650E

**Full Range of Consumables Available-Binding Combs and Binding Covers** 